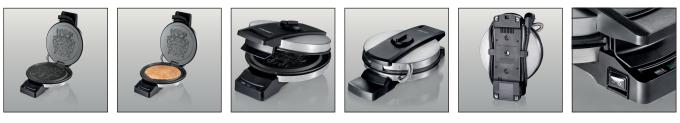

## **Crispy Cone Maker Professional Cloer-2898EF**

- For crispy cones with pressed East • Frisian Emblem
- New double coating, especially sugar • resistant, with no sugar adhesion, even with continuous of baking with large amount of waffles
- Cones Caliber 16 cm Ø
- Robust, 2.7 kg heavy device, • suitable for commercial use

## **Other Data**

- EAN: 4004631014302
- Packaging unit: 4
- GTIN: 44004631014300
- Approbation: **(**

- Low fat baking, no additional greasing • required
- Easy cleaning due to inlying hinge and drip tray
- Optical and acoustical finish advice
- External cable duct
- Patented cable rewind, to lock the device
- Professional splash-proof On-/ Off-Button ٠
- Matt finish stainless steel housing
- 2.7 kg