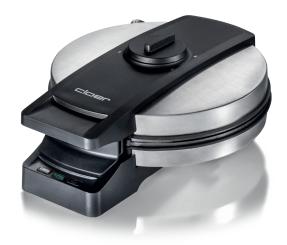

## **Crispy Cone Maker Professional Cloer-2898EF**

- For crispy cones with pressed East • Frisian Emblem
- New double coating, especially sugar • resistant, with no sugar adhesion, even with continuous of baking with large amount of waffles
- Cones Caliber 16 cm Ø
- Robust, 2.7 kg heavy device, • suitable for commercial use

## **Other Data**

- EAN: 4004631014302
- Packaging unit: 4
- GTIN: 44004631014300
- Approbation: **(**

- Low fat baking, no additional greasing • required
- Easy cleaning due to inlying hinge and drip tray
- Optical and acoustical finish advice
- External cable duct
- Patented cable rewind, to lock the device
- Professional splash-proof On-/ Off-Button ٠
- Matt finish stainless steel housing
- 2.7 kg